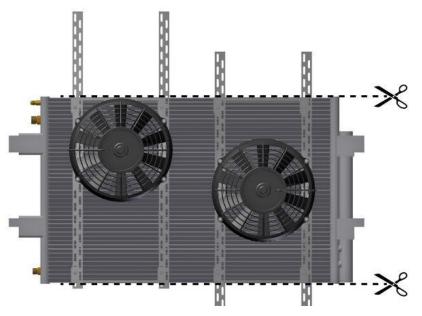

### REFRIGERANT CIRCUIT





## **ELECTRIC COMPRESSOR**



28/06/2021 Fresco Genius - Technical Features



## **ELECTRIC COMPRESSOR**





# **'T' CONNECTION**







# **CONDENSER FANS**











# **EVAPORATOR BLOWERS**







#### **ELECTRICAL CONNECTIONS**





# **CONTROL PANEL**

Fresco GENIUS





9



Knob

MAX

Max AC

Display

# **CONTROL PANEL**

Main Controls: ON/OFF





**Temperature Control** 

5 Ventilation speed -



Timer off -



Timer on -



Remote control

Battery saver -



Dimensions: 60mm X 50mm X H 22,5mm

**Sensors: Air inlet sensor T(°C) evaporator** Linear pressure sensor -





Ventilation

**Function Keys** 

**≅ AUTOCLIMA** 

Timer



#### TECHNICAL SPECIFICATIONS

#### **Electrical Absorption:**

STANDARD: 450 Watt@25.5V

approximately 17.6A/h

MAX AC: 950 Watt@25.5V

approximately 37.2A/h

#### **Cooling power:**

STANDARD: 1050 Watt

MAX AC: 2800 Watt



## **ADVANTAGES OVER CURRENT SOLUTIONS**

- BETTER CX (Aerodynamic Efficiency) compar