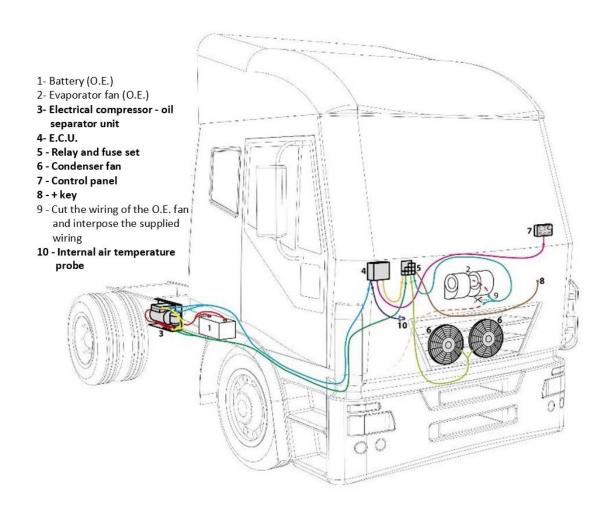

### REFRIGERANT CIRCUIT

## **ELECTRIC COMPRESSOR**

28/06/2021 Fresco Genius - Technical Features

## **ELECTRIC COMPRESSOR**

# **'T' CONNECTION**

# **CONDENSER FANS**

# **EVAPORATOR BLOWERS**

#### **ELECTRICAL CONNECTIONS**