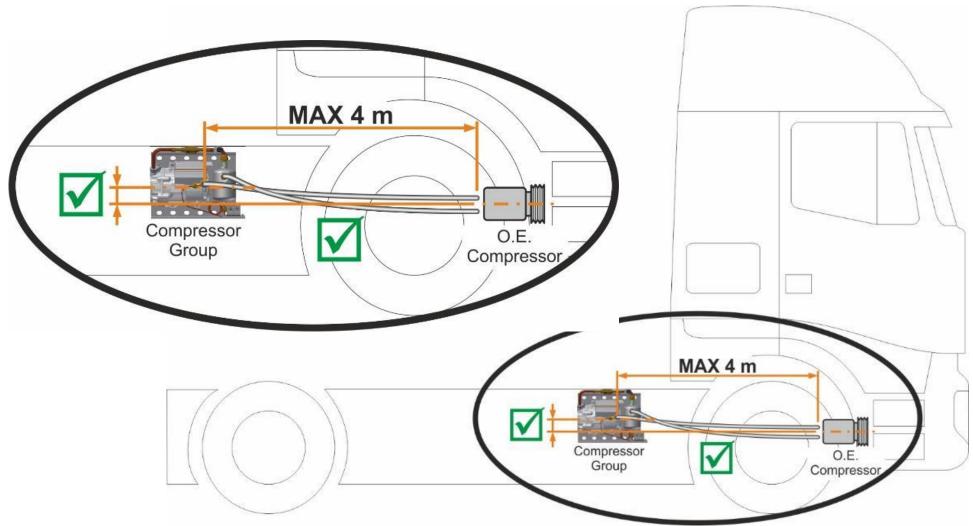

### REFRIGERANT CIRCUIT





## **ELECTRIC COMPRESSOR**



28/06/2021 Fresco Genius - Technical Features



## **ELECTRIC COMPRESSOR**





# **'T' CONNECTION**







# **CONDENSER FANS**











# **EVAPORATOR BLOWERS**







#### **ELECTRICAL CONNECTIONS**





# **CONTROL PANEL**

Fresco GENIUS





9



Knob

MAX

Max AC

Display

# **CONTROL PANEL**

Main Controls: ON/OFF





**Temperature Control** 

5 Ventilation speed -



Timer off -



Timer on -



Remote control

Battery saver -



Dimensions: 60mm X 50mm X H 22,5mm

**Sensors: Air inlet sensor T(°C) evaporator** Linear pressure sensor -





Ventilation

**Function Keys** 

**≅ AUTOCLIMA** 

Timer



#### TECHNICAL SPECIFICATIONS

#### **Electrical Absorption:**

STANDARD: 450 Watt@25.5V

approximately 17.6A/h

MAX AC: 950 Watt@25.5V

approximately 37.2A/h

#### **Cooling power:**

STANDARD: 1050 Watt

MAX AC: 2800 Watt



## **ADVANTAGES OVER CURRENT SO