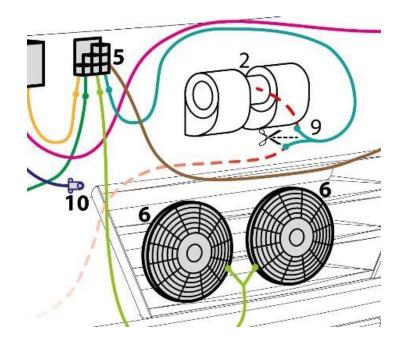

### REFRIGERANT CIRCUIT

## **ELECTRIC COMPRESSOR**

28/06/2021 Fresco Genius - Technical Features

## **ELECTRIC COMPRESSOR**

# **'T' CONNECTION**

# **CONDENSER FANS**

# **EVAPORATOR BLOWERS**

#### **ELECTRICAL CONNECTIONS**