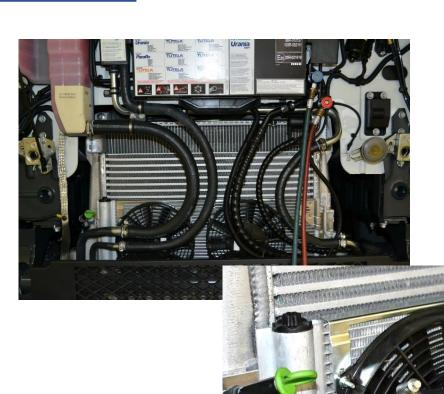

### REFRIGERANT CIRCUIT





## **ELECTRIC COMPRESSOR**



28/06/2021 Fresco Genius - Technical Features



## **ELECTRIC COMPRESSOR**





# **'T' CONNECTION**







# **CONDENSER FANS**











# **EVAPORATOR BLOWERS**







#### **ELECTRICAL CONNECTIONS**





# **CONTROL PANEL**

Fresco GENIUS





9



Knob

MAX

Max AC

Display

# **CONTROL PANEL**

Main Controls: ON/OFF





**Temperature Control** 

5 Ventilation speed -



Timer off -



Timer on -



Remote control

Battery saver -



Dimensions: 60mm X 50mm X H 22,5mm

**Sensors: Air inlet sensor T(°C) evaporator** Linear pressure sensor -





Ventilation

**Function Keys** 

**≅ AUTOCLIMA** 

Timer



#### TECHNICAL SPECIFICATIONS

#### **Electrical Absorption:**

STANDARD: 450 Watt@25.5V

approximately 17.6A/h

MAX AC: 950 Watt@25.5V

approximately 37.2A/h

#### **Cooling power:**

STANDARD: 1050 Watt

MAX AC: 2800 Watt



## **ADVANTAGES OVER CURRENT SOLUTIONS**

- BETTER CX (Aerodynamic Efficiency) compared t