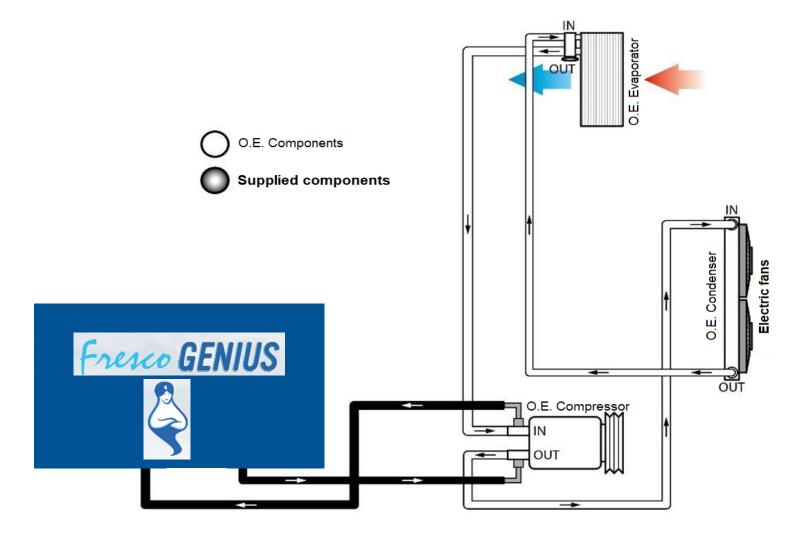

### REFRIGERANT CIRCUIT





## **ELECTRIC COMPRESSOR**



28/06/2021 Fresco Genius - Technical Features



## **ELECTRIC COMPRESSOR**





# **'T' CONNECTION**







# **CONDENSER FANS**











# **EVAPORATOR BLOWERS**







#### **ELECTRICAL CONNECTIONS**





# **CONTROL PANEL**

Fresco GENIUS





9



Knob

MAX

Max AC

Display

# **CONTROL PANEL**

Main Controls: ON/OFF





**Temperature Control** 

5 Ventilation speed -



Timer off -



Timer on -



Remote control

Battery saver -



Dimensions: 60mm X 50mm X H 22,5mm

**Sensors: Air inlet sensor T(°C) evaporator** Linear pressure sensor -





Ventilation

**Function Keys** 

**≅ AUTOCLIMA** 

Timer



#### TECHNICAL SPECIFICATIONS

#### **Electrical Absorption:**

STANDARD: 450 Watt@25.5V

approximately 17.6A/h

MAX AC: 950 Watt@25.5V

approximat