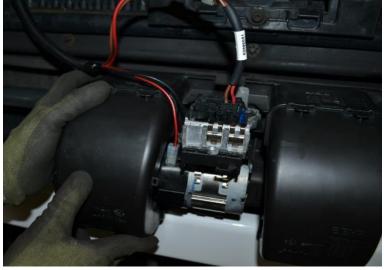

### REFRIGERANT CIRCUIT





## **ELECTRIC COMPRESSOR**



28/06/2021 Fresco Genius - Technical Features



## **ELECTRIC COMPRESSOR**





# **'T' CONNECTION**







# **CONDENSER FANS**











# **EVAPORATOR BLOWERS**







#### **ELECTRICAL CONNECTIONS**





# **CONTROL PANEL**

Fresco GENIUS





9



Knob

MAX

Max AC

Display

# **CONTROL PANEL**

Main Controls: ON/OFF





**Temperature Control** 

5 Ventilation speed -



Timer off -



Timer on -



Remote control

Battery saver -



Dimensions: 60mm X 50mm X H 22,5mm

**Sensors: Air inlet sensor T(°C) evaporator** Linear pressure sensor -





Ventilation

**Function Keys** 

**≅ AUTOCLIMA** 

Timer



#### TECHNICAL SPECIFICATIONS

#### **Electrical Absorption:**

STANDARD: 450 Watt@25.5V

approximately 17.6A/h

MAX AC: 950 Watt@25.5V

approximately 37.2A/h

#### **Cooling power:**

STANDARD: 1050 Watt

MAX AC: 2800 Watt



## **ADVANTAGES OVER CURRENT SOLUTIONS**

- BETTER CX (Aerodynamic Efficiency) compared to roof solutions
- FREE HATCH
-