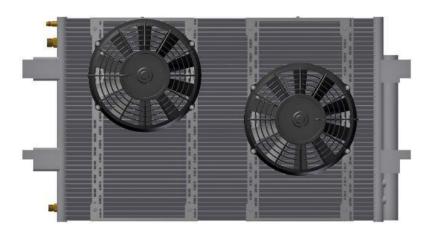

### REFRIGERANT CIRCUIT





## **ELECTRIC COMPRESSOR**



28/06/2021 Fresco Genius - Technical Features



## **ELECTRIC COMPRESSOR**





# **'T' CONNECTION**







# **CONDENSER FANS**











# **EVAPORATOR BLOWERS**







#### **ELECTRICAL CONNECTIONS**





# **CONTROL PANEL**

Fresco GENIUS





9



Knob

MAX

Max AC

Display

# **CONTROL PANEL**

Main Controls: ON/OFF





**Temperature Control** 

5 Ventilation speed -



Timer off -



Timer on -



Remote control

Battery saver -



Dimensions: 60mm X 50mm X H 22,5mm

**Sensors: Air inlet sensor T(°C) evaporator** Linear pressure sensor -





Ventilation

**Function Keys** 

**≅ AUTOCLIMA** 

Timer



#### TECHNICAL SPECIFICATIONS

#### **Electrical Absorption:**

STANDARD: 450 Watt@25.5V

approximately 17.6A/h

MAX AC: 950 Watt@25.5V

approximately 37.2A/h

#### **Cooling power:**

STANDARD: 1050 Watt

MAX AC: 2800 Watt



## **ADVANTAGES OVER CURRENT SOLUTIONS**

- BETTER CX (Aerodynamic Efficiency) compared