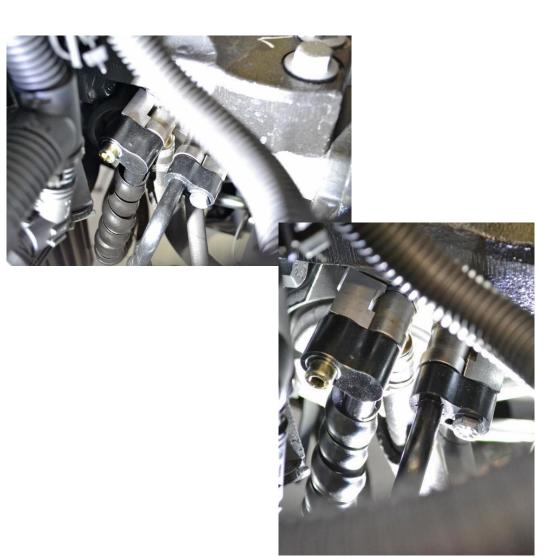

### REFRIGERANT CIRCUIT





## **ELECTRIC COMPRESSOR**



28/06/2021 Fresco Genius - Technical Features



## **ELECTRIC COMPRESSOR**





# **'T' CONNECTION**







# **CONDENSER FANS**











# **EVAPORATOR BLOWERS**







#### **ELECTRICAL CONNECTIONS**





# **CONTROL PANEL**

Fresco GENIUS





9



Knob

MAX

Max AC

Display

# **CONTROL PANEL**

Main Controls: ON/OFF





**Temperature Control** 

5 Ventilation speed -



Timer off -



Timer on -



Remote control

Battery saver -



Dimensions: 60mm X 50mm X H 22,5mm

**Sensors: Air inlet sensor T(°C) evaporator** Linear pressure sensor -





Ventilation

**Function Keys** 

**≅ AUTOCLIMA** 

Timer



#### TECHNICAL SPECIFICATIONS

#### **Electrical Absorption:**

STANDARD: 450 Watt@25.5V

approximately 17.6A/h

MAX AC: 950 Watt@25.5V

approximately 37.2A/h

#### **Cooling power:**

STANDARD: 1050 Watt

MAX AC: 2800 Watt



## **ADVANTAGES OVER CURRENT SOLUTIONS**

- BETTER CX (Aero