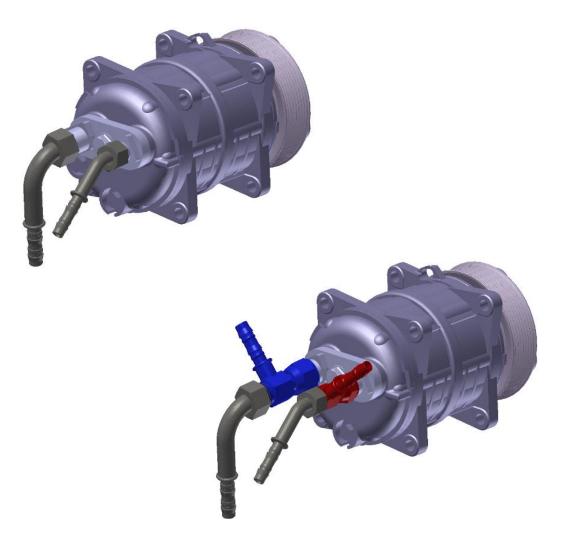

### REFRIGERANT CIRCUIT





## **ELECTRIC COMPRESSOR**



28/06/2021 Fresco Genius - Technical Features



## **ELECTRIC COMPRESSOR**





# **'T' CONNECTION**







# **CONDENSER FANS**











# **EVAPORATOR BLOWERS**







#### **ELECTRICAL CONNECTIONS**





# **CONTROL PANEL**

Fresco GENIUS





9



Knob

MAX

Max AC

Display

# **CONTROL PANEL**

Main Controls: ON/OFF





**Temperature Control** 

5 Ventilation speed -



Timer off -



Timer on -



Remote control

Battery saver -



Dimensions: 60mm X 50mm X H 22,5mm

**Sensors: Air inlet sensor T(°C) evaporator** Linear pressure sensor -





Ventilation

**Function Keys** 

**≅ AUTOCLIMA** 

Timer



#### TECHNICAL SPECIFICATIONS

#### **Electrical Absorption:**

STANDARD: 450 Watt@25.5V

approximately 17.6A/h

MAX AC: 950 Watt@25.5V

approximately 37.2A/h

#### **Cooling power:**

STANDARD: 1050 Watt

MAX AC: 2800 Watt



## **ADVANTAGES OVER CURRENT SOLUTIONS**

- BETTER CX (Ae