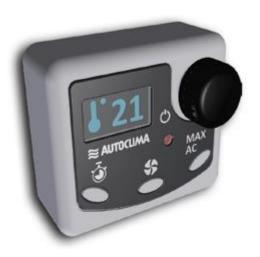

# **CONTROL PANEL**

Fresco GENIUS

9

Knob

MAX

Max AC

Display

# **CONTROL PANEL**

Main Controls: ON/OFF

**Temperature Control** 

5 Ventilation speed -

Timer off -

Timer on -

Remote control

Battery saver -

Dimensions: 60mm X 50mm X H 22,5mm

**Sensors: Air inlet sensor T(°C) evaporator** Linear pressure sensor -

Ventilation

**Function Keys** 

**≅ AUTOCLIMA** 

Timer