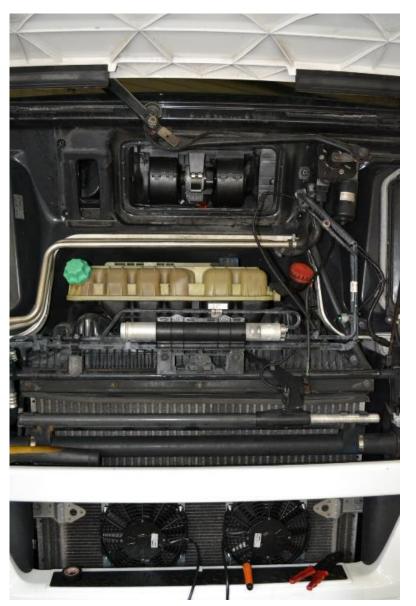

### REFRIGERANT CIRCUIT





## **ELECTRIC COMPRESSOR**



28/06/2021 Fresco Genius - Technical Features



## **ELECTRIC COMPRESSOR**





# **'T' CONNECTION**







# **CONDENSER FANS**











# **EVAPORATOR BLOWERS**







#### **ELECTRICAL CONNECTIONS**





# **CONTROL PANEL**

Fresco GENIUS





9



Knob

MAX

Max AC

Display

# **CONTROL PANEL**

Main Controls: ON/OFF





**Temperature Control** 

5 Ventilation speed -



Timer off -



Timer on -



Remote control

Battery saver -



Dimensions: 60mm X 50mm X H 22,5mm

**Sensors: Air inlet sensor T(°C) evaporator** Linear pressure sensor -





Ventilation

**Function Keys** 

**≅ AUTOCLIMA** 

Timer



#### TECHNICAL SPECIFICATIONS

#### **Electrical Absorption:**

STANDARD: 450 Watt@25.5V

approximately 17.6A/h

MAX AC: 950 Watt@25.5V

approximately 37.2A/h

#### **Cooling power:**

STANDARD: 1050 Watt

MAX AC: 2800 Watt



## **ADVANTAGES OVER CURRENT SOLUTIONS**

- BETTER CX (Aerodynamic Efficiency) compared to roof solutions
- FREE HATCH
- NO